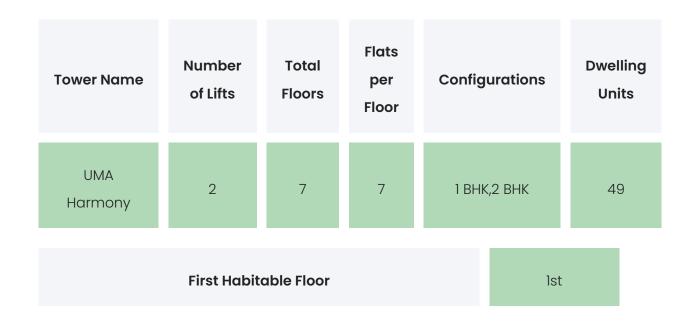

## **PROJECT & AMENITIES**

| Time Line                     | Size      | Typography  |
|-------------------------------|-----------|-------------|
| Completed on 31st March, 2024 | 1150 Sqmt | 1 BHK,2 BHK |

## BUILDING LAYOUT